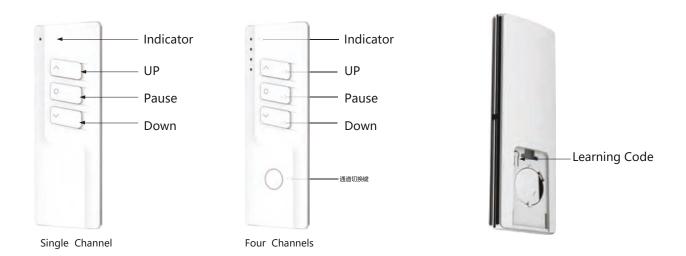

## **Zigbee Motor Instruction**

## 1.Technique Specifications



| POWER            | 230V/50Hz |                                                                                                                             |
|------------------|-----------|-----------------------------------------------------------------------------------------------------------------------------|
| Protection Index | IP44      | The motor can be compatible with 15 emitters at most The motor will cut off the power after working for 4 mins continuously |
| Loaded Power     | < 400w    |                                                                                                                             |

## 2.Product Appearance



## 3.Technique Data

| POWER               | 3V                              | Currency  | ≤12mA        |
|---------------------|---------------------------------|-----------|--------------|
| Working Temperature | -10°C to +60°C (LCD emitter)    | Code      | Rolling Code |
| Working Temperature | -20°C to+60°C(Non- LCD emitter) | Frequency | 433.92MHz    |